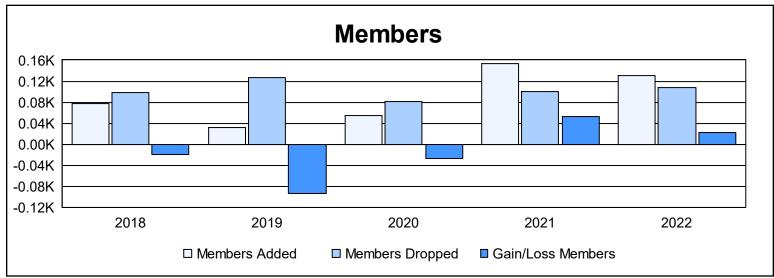

District O 4 As of June 2022 Cumulative

| Year      | New<br>Clubs | Dropped<br>Clubs | Gain/<br>Loss<br>Clubs | New<br>Members | Charter<br>Members | Reinstate<br>Members | Transfer<br>Members | Total<br>Member<br>Added | Total<br>Members<br>Dropped | Gain/<br>Loss<br>Members |
|-----------|--------------|------------------|------------------------|----------------|--------------------|----------------------|---------------------|--------------------------|-----------------------------|--------------------------|
| 2017-2018 | 0            | 1                | -1                     | 71             | 1                  | 0                    | 6                   | 78                       | 98                          | -20                      |
| 2018-2019 | 0            | 3                | -3                     | 27             | 3                  | 2                    | 0                   | 32                       | 126                         | -94                      |
| 2019-2020 | 0            | 1                | -1                     | 43             | 0                  | 2                    | 9                   | 54                       | 81                          | -27                      |
| 2020-2021 | 2            | 1                | 1                      | 105            | 46                 | 0                    | 2                   | 153                      | 100                         | 53                       |
| 2021-2022 | 1            | 1                | 0                      | 88             | 32                 | 6                    | 5                   | 131                      | 108                         | 23                       |
| Average   | 1            | 1                | -1                     | 67             | 16                 | 2                    | 4                   | 90                       | 103                         | -13                      |