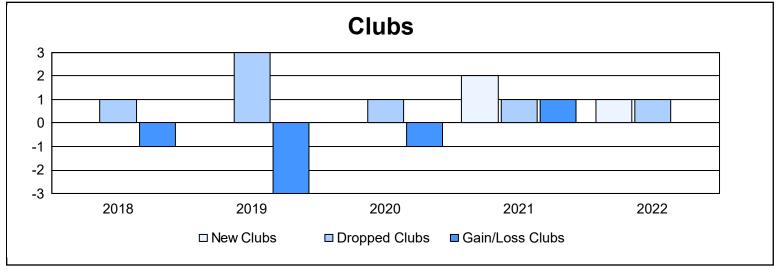

District O 4 As of June 2022 Cumulative

| Year      | New<br>Clubs | Dropped<br>Clubs | Gain/<br>Loss<br>Clubs | New<br>Members | Charter<br>Members | Reinstate<br>Members | Transfer<br>Members | Total<br>Member<br>Added | Total<br>Members<br>Dropped | Gain/<br>Loss<br>Members |
|-----------|--------------|------------------|------------------------|----------------|--------------------|----------------------|---------------------|--------------------------|-----------------------------|--------------------------|
| 2017-2018 | 0            | 1                | -1                     | 71             | 1                  | 0                    | 6                   | 78                       | 98                          | -20                      |
| 2018-2019 | 0            | 3                | -3                     | 27             | 3                  | 2                    | 0                   | 32                       | 126                         | -94                      |
| 2019-2020 | 0            | 1                | -1                     | 43             | 0                  | 2                    | 9                   | 54                       | 81                          | -27                      |
| 2020-2021 | 2            | 1                | 1                      | 105            | 46                 | 0                    | 2                   | 153                      | 100                         | 53                       |
| 2021-2022 | 1            | 1                | 0                      | 88             | 32                 | 6                    | 5                   | 131                      | 108                         | 23                       |
| Average   | 1            | 1                | -1                     | 67             | 16                 | 2                    | 4                   | 90                       | 103                         | -13                      |